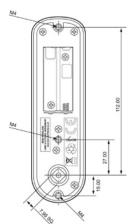

The Nimbus range of locks are all designed to fit the same footprint as our standard electronic lock range, making them easy to upgrade or retro-fit to existing installations.

Available in wet area version, public, private and RAS remote allocation modes, typical applications for the lock include commercial and office environments, lockers and enclosures.

(((•)))

2

1

Product ID: 3964

10 30

50

Product ID: 3963