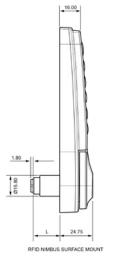

#### **Standard Features**

- Choice of RFID card or keypad use
- 🔗 Black, silver or white as standard
- O Chrome and brushed nickel finishes available on request
- Surface mount and semi-flush fit mounting options (maximum 20mm protrusion)
- Steel override key
- ✓ Two or three-point installation
- ⊘ Wide variety of cams
- LED indicator lights
- ⊘ Optional audible keypad
- Battery condition indicator