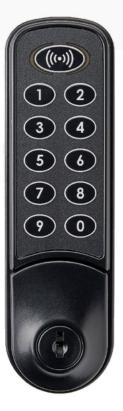

## Nimbus RFID Digital Combination Lock

### The flexibility of our existing Nimbus digital keypad lock is now expanded to RFID contactless usage as well.

Right down to the printed circuit board, Lowe & Fletcher manufactures these locks in our own facility to exacting standards, including the use of encrypted RFID protocols.

#### **Standard Features**

- Choice of RFID card or keypad use
- 🔗 Black, silver or white as standard
- O Chrome and brushed nickel finishes available on request
- Surface mount and semi-flush fit mounting options (maximum 20mm protrusion)
- Steel override key
- ✓ Two or three-point installation
- ⊘ Wide variety of cams
- LED indicator lights
- ⊘ Optional audible keypad
- Battery condition indicator