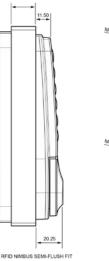

#### **Standard Features**

- Choice of RFID card or keypad use
- 🔗 Black, silver or white as standard
- O Chrome and brushed nickel finishes available on request
- Surface mount and semi-flush fit mounting options (maximum 20mm protrusion)
- Steel override key
- ✓ Two or three-point installation
- ⊘ Wide variety of cams
- LED indicator lights
- ⊘ Optional audible keypad
- Battery condition indicator