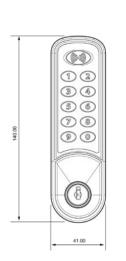

#### **Standard Features**

- Choice of RFID card or keypad use
- 🔗 Black, silver or white as standard
- O Chrome and brushed nickel finishes available on request
- Surface mount and semi-flush fit mounting options (maximum 20mm protrusion)
- Steel override key
- ✓ Two or three-point installation
- ⊘ Wide variety of cams
- LED indicator lights
- ⊘ Optional audible keypad
- Battery condition indicator

### **Programming Features**

- ⊘ Change master card
- Add user card (private mode only)
- Set private mode
- Set public mode
- 🕗 Set audio

- ⊘ 6-digit sub-master code
- ✓ 4 or 6-digit user code
- Private or public user modes
- Oefault 24mm spindle length
- O Technician mode
- ⊘ 2 x AAA batteries (included)
- ✓ Up to 50,000 cycles per pair of batteries
- ✓ Vertical, left and right hand keypads
- ✓ Multiple incorrect code timed lock-out protection
- High, normal or low speed detection mode