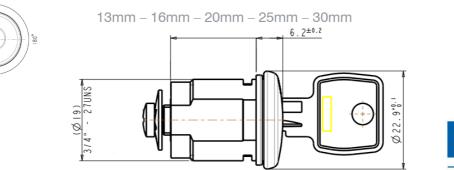

## Main Features :

- 😻 Head cover with dust shutter made in stainless steel .
- Y Laser-marking option ( your logo or company name or combinations can be marked on the cover on demand)
- ♥ Numerous combinations available (E233, E324...)
- 📽 Fitting hole diameter 19,1 x 16,6mm.
- 繁 Master key system available on demand

| MAK5 |              | Lock with customizable and fashionable stainless steel cap |        |        |                                                         |                                                     |                                                                             |        |                                           |  |  |
|------|--------------|------------------------------------------------------------|--------|--------|---------------------------------------------------------|-----------------------------------------------------|-----------------------------------------------------------------------------|--------|-------------------------------------------|--|--|
|      | Body Lengths |                                                            |        |        |                                                         |                                                     |                                                                             |        |                                           |  |  |
|      | 13           | 13MM                                                       |        |        |                                                         |                                                     |                                                                             |        |                                           |  |  |
|      | 16           | 16MM                                                       |        |        |                                                         |                                                     |                                                                             |        |                                           |  |  |
|      | 20           | 20MM                                                       |        |        |                                                         |                                                     |                                                                             |        |                                           |  |  |
|      | 25           | 25MM                                                       |        |        |                                                         |                                                     |                                                                             |        |                                           |  |  |
|      | 30           | 30MM                                                       |        |        |                                                         |                                                     |                                                                             |        |                                           |  |  |
|      | П            | Piercing                                                   |        |        |                                                         |                                                     |                                                                             |        |                                           |  |  |
|      |              | K Diameter 19,1 x 16,6mm                                   |        |        |                                                         |                                                     |                                                                             |        |                                           |  |  |
|      |              |                                                            | Shutte | -      |                                                         |                                                     |                                                                             |        |                                           |  |  |
|      |              |                                                            | s      |        |                                                         | Steel Shutter                                       |                                                                             |        |                                           |  |  |
|      |              |                                                            |        | Varian | -                                                       |                                                     |                                                                             |        |                                           |  |  |
|      |              |                                                            |        | 00     | Digits for variant                                      |                                                     |                                                                             |        |                                           |  |  |
|      |              |                                                            |        |        | Key Rotation                                            |                                                     |                                                                             |        |                                           |  |  |
|      |              |                                                            |        |        | 01                                                      |                                                     |                                                                             | -      | exit at 12 O/C                            |  |  |
|      |              |                                                            |        |        |                                                         | <b>02</b> 90° Anti Clockwise – 1 key exit at 12 O/C |                                                                             |        |                                           |  |  |
|      |              |                                                            |        |        | 08                                                      |                                                     |                                                                             |        | v exit at 12 & 3 O/C                      |  |  |
|      |              |                                                            |        |        | <b>09</b> 90° Anti Clockwise – 2 key exit at 12 & 9 O/C |                                                     |                                                                             |        |                                           |  |  |
|      |              |                                                            |        |        | 03                                                      | Finish                                              |                                                                             |        |                                           |  |  |
|      |              |                                                            |        |        |                                                         |                                                     |                                                                             |        |                                           |  |  |
|      |              |                                                            |        |        |                                                         | 7B                                                  | B Body in Bright Nickel - head in stainless steel   Lock Fixing Lock Fixing |        |                                           |  |  |
|      |              |                                                            |        |        |                                                         |                                                     | N                                                                           |        |                                           |  |  |
|      |              |                                                            |        |        |                                                         |                                                     | н                                                                           | _      | hoe clip (please specify panel thickness) |  |  |
|      |              |                                                            |        |        |                                                         |                                                     |                                                                             | Master |                                           |  |  |
|      |              |                                                            |        |        |                                                         |                                                     |                                                                             | 0      | No masterkey system                       |  |  |
|      |              |                                                            |        |        |                                                         |                                                     |                                                                             | 5      | Masterkey system                          |  |  |
| JL   | JL I         | _IL                                                        | JL .   | JL .   | Т                                                       | JL.                                                 |                                                                             | Ţ      |                                           |  |  |
|      |              |                                                            |        |        |                                                         |                                                     |                                                                             |        |                                           |  |  |
|      |              |                                                            |        |        |                                                         |                                                     |                                                                             |        |                                           |  |  |
| XAMP | LE           |                                                            |        |        |                                                         |                                                     |                                                                             |        |                                           |  |  |
| MAK5 | 13           | к                                                          | s      | 00     | 03                                                      | 7B                                                  | N                                                                           | 0      |                                           |  |  |

Lock with 13mm under the head - fixing hole size diameter 19,1 x 16,6mm –  $180^{\circ}$  Movement Clockwise 2 key exits - nickel finish - Nut fixing — Without Master

To be specified: Key alike or key to differ – Cam W2XXXXX