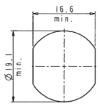

## Main Features :

- 😻 Head cover with dust shutter made in stainless steel .
- Y Laser-marking option ( your logo or company name or combinations can be marked on the cover on demand)
- ♥ Numerous combinations available (E233, E324...)
- 📽 Fitting hole diameter 19,1 x 16,6mm.
- 繁 Master key system available on demand

| MAK5 |              | Lock with customizable and fashionable stainless steel cap |        |        |                                                         |                                                     |                                                                             |        |                                           |  |  |
|------|--------------|------------------------------------------------------------|--------|--------|---------------------------------------------------------|-----------------------------------------------------|-----------------------------------------------------------------------------|--------|-------------------------------------------|--|--|
|      | Body Lengths |                                                            |        |        |                                                         |                                                     |                                                                             |        |                                           |  |  |
|      | 13           | 13MM                                                       |        |        |                                                         |                                                     |                                                                             |        |                                           |  |  |
|      | 16           | 16MM                                                       |        |        |                                                         |                                                     |                                                                             |        |                                           |  |  |
|      | 20           | 20MM                                                       |        |        |                                                         |                                                     |                                                                             |        |                                           |  |  |
|      | 25           | 25MM                                                       |        |        |                                                         |                                                     |                                                                             |        |                                           |  |  |
|      | 30           | 30MM                                                       |        |        |                                                         |                                                     |                                                                             |        |                                           |  |  |
|      | П            | Piercing                                                   |        |        |                                                         |                                                     |                                                                             |        |                                           |  |  |
|      |              | K Diameter 19,1 x 16,6mm                                   |        |        |                                                         |                                                     |                                                                             |        |                                           |  |  |
|      |              |                                                            | Shutte | -      |                                                         |                                                     |                                                                             |        |                                           |  |  |
|      |              |                                                            | s      |        |                                                         | Steel Shutter                                       |                                                                             |        |                                           |  |  |
|      |              |                                                            |        | Varian | -                                                       |                                                     |                                                                             |        |                                           |  |  |
|      |              |                                                            |        | 00     | Digits for variant                                      |                                                     |                                                                             |        |                                           |  |  |
|      |              |                                                            |        |        | Key Rotation                                            |                                                     |                                                                             |        |                                           |  |  |
|      |              |                                                            |        |        | 01                                                      |                                                     |                                                                             | -      | exit at 12 O/C                            |  |  |
|      |              |                                                            |        |        |                                                         | <b>02</b> 90° Anti Clockwise – 1 key exit at 12 O/C |                                                                             |        |                                           |  |  |
|      |              |                                                            |        |        | 08                                                      |                                                     |                                                                             |        | v exit at 12 & 3 O/C                      |  |  |
|      |              |                                                            |        |        | <b>09</b> 90° Anti Clockwise – 2 key exit at 12 & 9 O/C |                                                     |                                                                             |        |                                           |  |  |
|      |              |                                                            |        |        | 03                                                      | Finish                                              |                                                                             |        |                                           |  |  |
|      |              |                                                            |        |        |                                                         |                                                     |                                                                             |        |                                           |  |  |
|      |              |                                                            |        |        |                                                         | 7B                                                  | B Body in Bright Nickel - head in stainless steel   Lock Fixing Lock Fixing |        |                                           |  |  |
|      |              |                                                            |        |        |                                                         |                                                     | N                                                                           |        |                                           |  |  |
|      |              |                                                            |        |        |                                                         |                                                     | н                                                                           | _      | hoe clip (please specify panel thickness) |  |  |
|      |              |                                                            |        |        |                                                         |                                                     |                                                                             | Master |                                           |  |  |
|      |              |                                                            |        |        |                                                         |                                                     |                                                                             | 0      | No masterkey system                       |  |  |
|      |              |                                                            |        |        |                                                         |                                                     |                                                                             | 5      | Masterkey system                          |  |  |
| JL   | JL I         | _IL                                                        | JL .   | JL .   | Т                                                       | JL.                                                 |                                                                             | Ţ      |                                           |  |  |
|      |              |                                                            |        |        |                                                         |                                                     |                                                                             |        |                                           |  |  |
|      |              |                                                            |        |        |                                                         |                                                     |                                                                             |        |                                           |  |  |
| XAMP | LE           |                                                            |        |        |                                                         |                                                     |                                                                             |        |                                           |  |  |
| MAK5 | 13           | к                                                          | s      | 00     | 03                                                      | 7B                                                  | N                                                                           | 0      |                                           |  |  |