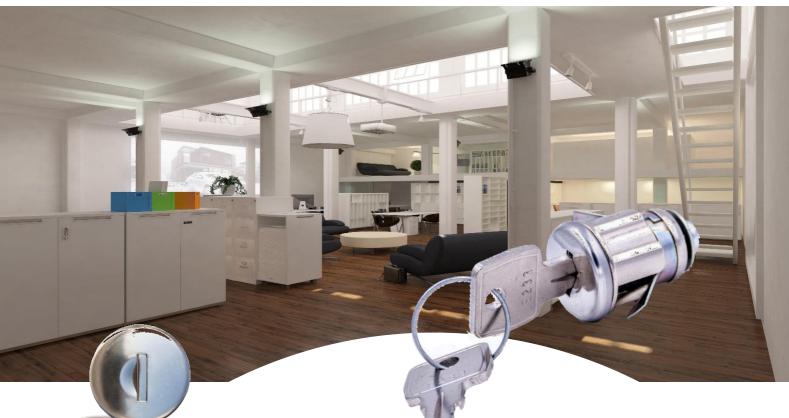

Designed to give a new up-to-date look to classic mechanical locks, the new MAK<sub>5</sub> product range is giving a fresh impetus and a new dimension to the world of locks

With 5 different lengths, these locks can be used in many different applications and new design concepts.

MAK<sub>5</sub> is suitable for all applications where aesthetic appeal, reliability, security and smooth operation are required.

## Main Features :

- 😻 Head cover with dust shutter made in stainless steel .
- Y Laser-marking option ( your logo or company name or combinations can be marked on the cover on demand)
- ♥ Numerous combinations available (E233, E324...)
- 📽 Fitting hole diameter 19,1 x 16,6mm.
- 繁 Master key system available on demand