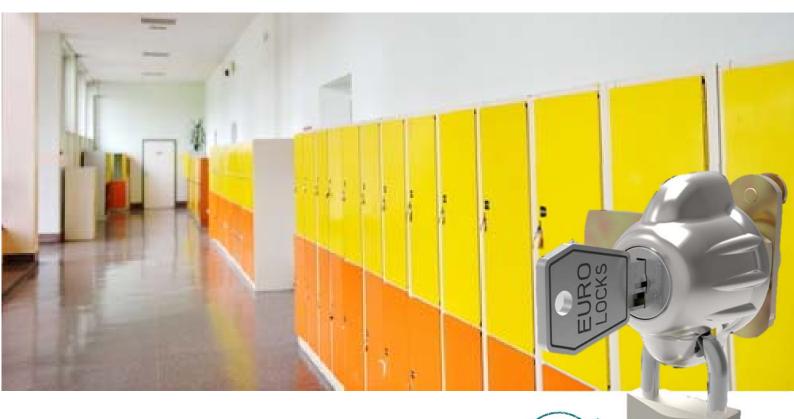

## A New Generation of Latchlock

Introducing the innovative new latchlock from Euro-Locks. The latchlock comes complete with a master key so, in case of emergency, the handle can be operated and access gained without cutting or damaging the latch.

- A well-adapted solution for use in schools and other public areas: no sharp angles
- Available in a number of different finishes with a wide range of cams and fixing options
- Left hand and right-hand versions
- ✤ Latchlock handle from Ø 5mm to Ø 7mm
- An innovative solution a Euro-Locks France patented system
- In case of emergency: Handle can be operated without opening the latch using the master key
- 1 master key: No more cutting of latches if operating key is missing