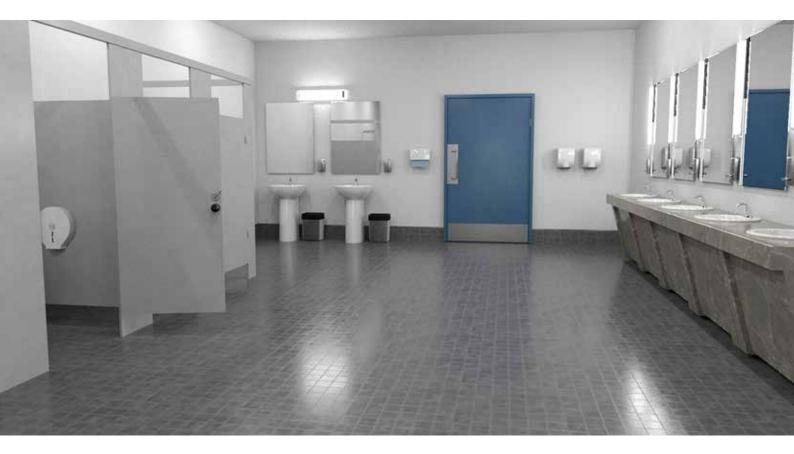

As a specialist manufacturer of locking systems, Lowe & Fletcher supply a wide variety of locks and locking solutions for hygiene, sanitation and restroom applications. Our locks increase security and convenience on different equipment in public venues, hospitals, schools, colleges, universities, restaurants, hotels, shopping centers and commercial office environments.

- · Entry/Lobby areas
  - Locks for hand sanitizer units
- Restroom and restroom accessory sanitary locks
  - Soap dispenser locks
  - Hand towel or paper towel dispenser locks
  - Locks for restroom combination units
- Waste container locks

- · Hand sanitizer dispensing station
  - Hand sanitizer dispenser locks
  - Cabinet locks
- Locker locks
- · Storage cabinet and drawer locks
- Facility management locks