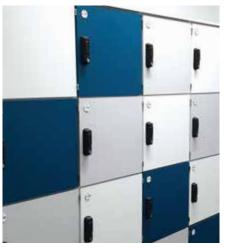

- · Hand sanitizer dispensing station
  - Hand sanitizer dispenser locks
  - Cabinet locks
- Locker locks
- · Storage cabinet and drawer locks
- Facility management locks