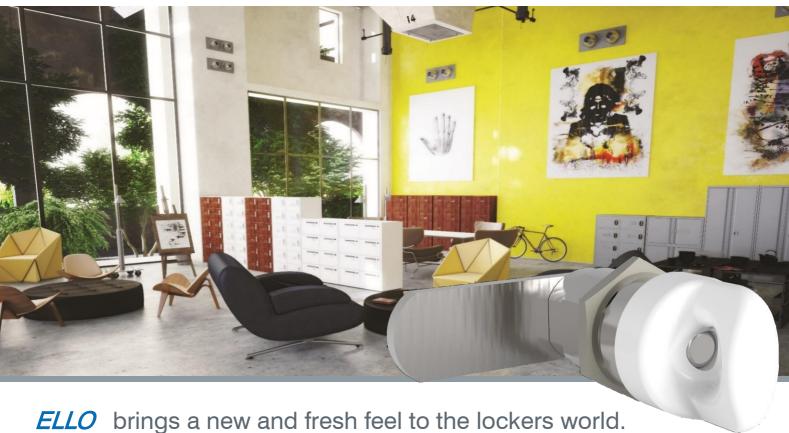

#### Main Features:

- Free wheel turning system
- ♥ Body and head made in ZAMAK
- New design giving a fresh impetus to the latch lock world

The new look of latch locks is proudly introduced to the market place.

- Various fixing hole sizes
- Suited for padlock loops from 5 to 8mm diameter
- \* Three Body Lengths 31,70mm, 20,00mm, 19,50mm

## Four Available fixings

Quick washer (For 32 & 20mm body length)

Quick Fixing (Only 20mm body length) Panel thickness from 0,8 to 1,6mm

Nut (For 32 & 20mm body length)

Screw fixing for wood panels (Only available with 19mm body length and restrained head)