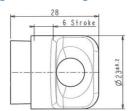

- Various fixing hole sizes
- Suited for padlock loops from 5 to 8mm diameter
- \* Three Body Lengths 31,70mm, 20,00mm, 19,50mm

## Four Available fixings

Quick washer (For 32 & 20mm body length)

Quick Fixing (Only 20mm body length) Panel thickness from 0,8 to 1,6mm

Nut (For 32 & 20mm body length)

Screw fixing for wood panels (Only available with 19mm body length and restrained head)