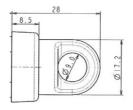

- Various fixing hole sizes
- Suited for padlock loops from 5 to 8mm diameter
- \* Three Body Lengths 31,70mm, 20,00mm, 19,50mm

## Four Available fixings

Quick washer (For 32 & 20mm body length)

Quick Fixing (Only 20mm body length) Panel thickness from 0,8 to 1,6mm

Nut (For 32 & 20mm body length)

Screw fixing for wood panels (Only available with 19mm body length and restrained head)