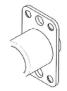

### **Ergonomic Design = ELOH**

### Restrained Design = ELOW

ELOW Lock – 32mm body length- fixing hole size diameter 19,1 x 16,6mm — Cam fitted with e-clip - 90° Movement Clockwise – nickel finish – Nut fixing - Without Master.

Lowe & Fletcher Inc. 650 Airport Place Norton Shores MI-49441 T: +1 (616) 994 0490 F: +1 (616) 994 0480