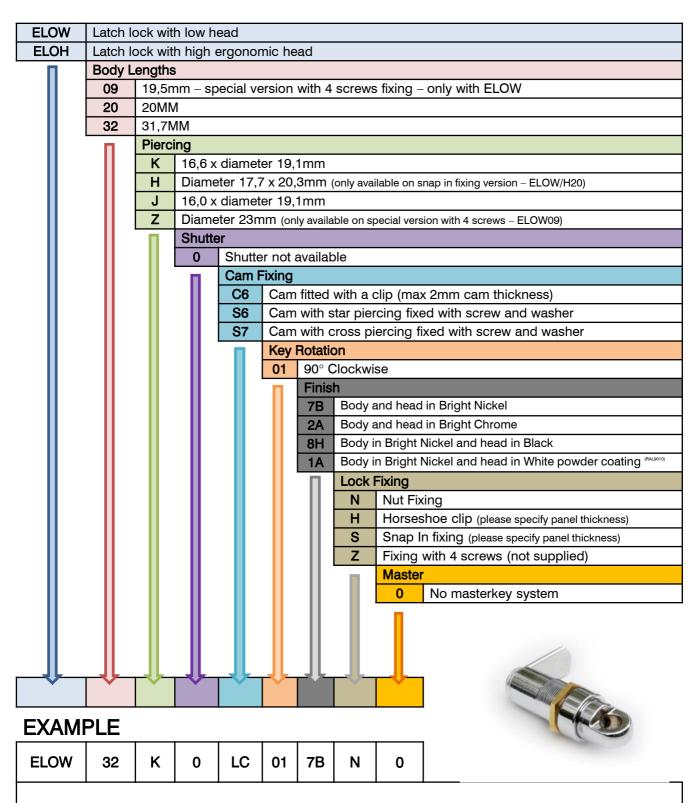

### Restrained Design = ELOW

ELOW Lock – 32mm body length- fixing hole size diameter 19,1 x 16,6mm — Cam fitted with e-clip - 90° Movement Clockwise – nickel finish – Nut fixing - Without Master.

Lowe & Fletcher Inc. 650 Airport Place Norton Shores MI-49441 T: +1 (616) 994 0490 F: +1 (616) 994 0480