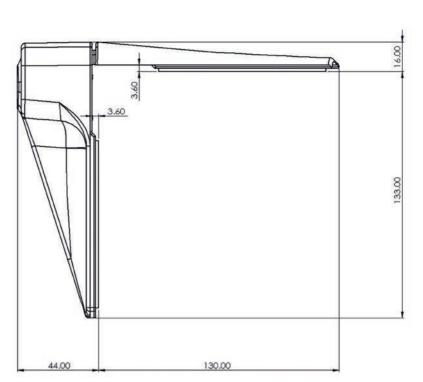

## **Standard Features**

- · Fits most drawers and doors with flat surfaces
- Easy mounting no holes to drill
- Mounts easily to new or existing printers, • cabinets, drawers or furniture
- Mounts for both left and right-hand • applications
- High strength plastic body
- Industrial strength adhesive pads •
- De-greasing pre-installation wipes supplied •
- High quality Lowe & Fletcher cam lock •
- Satin Black as standard •
- Slam-to-lock function •

## 7710H Kit Contents

- Two right angle high-strength plastic lock components with the lock cylinder inserted and assembled
- Two keys
- Two self-adhesive pads with removable backing •
- Two pre-installation de-greasing wipes •
- Mounting instructions