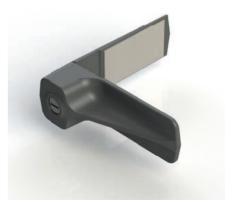

## **Standard Features**

- · Fits most drawers and doors with flat surfaces
- Easy mounting no holes to drill
- Mounts easily to new or existing printers, • cabinets, drawers or furniture
- Mounts for both left and right-hand • applications
- High strength plastic body
- Industrial strength adhesive pads •
- De-greasing pre-installation wipes supplied •
- High quality Lowe & Fletcher cam lock •
- Satin Black as standard •
- Slam-to-lock function •

## 7710H Kit Contents

- Two right angle high-strength plastic lock components with the lock cylinder inserted and assembled
- Two keys
- Two self-adhesive pads with removable backing •
- Two pre-installation de-greasing wipes •
- Mounting instructions