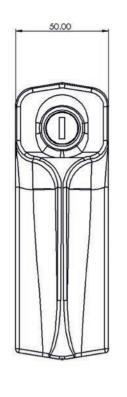

## **Standard Features**

- · Fits most drawers and doors with flat surfaces
- Easy mounting no holes to drill
- Mounts easily to new or existing printers, • cabinets, drawers or furniture
- Mounts for both left and right-hand • applications
- High strength plastic body
- Industrial strength adhesive pads •
- De-greasing pre-installation wipes supplied •
- High quality Lowe & Fletcher cam lock •
- Satin Black as standard •
- Slam-to-lock function •

## 7710H Kit Contents

- Two right angle high-strength plastic lock components with the lock cylinder inserted and assembled
- Two keys
- Two self-adhesive pads with removable backing •
- Two pre-installation de-greasing wipes •
- Mounting instructions