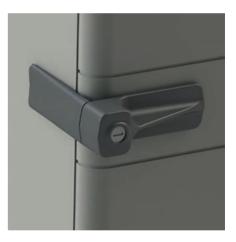

## INSTANT SECURITY LOCK

Introducing our easy to install security lock designed and manufactured by Lowe & Fletcher to exacting standards. This lock can be installed in a matter of seconds to secure printer trays, file cabinets, drawers and doors as a deterrent to unauthorized entry.

This lock can be installed in 15 seconds or less due to industrial strength adhesive strips on both mounting surfaces of the lock. Simply remove the adhesive film, position the lock and press in place. No holes to drill. No tools needed. No template to follow. It is a simple and "Instant" locking solution.

Once installed, a turn of the key releases the front section, allowing the door or drawer to open. To use the slam action, turn and remove the key and the lock will automatically lock when the door or drawer is closed. Design flexibility also allows you to remove the key after unlocking, should you want the lock to remain unlocked.