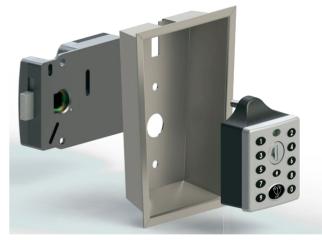

## DIGITAL LOCK FOR STEEL LOCKERS

Electronic locks

This new digital combination lock has been uniquely designed to fit quickly and easily to most traditional metal lockers. There are no wires to connect and no tricky pins to align. The 2 part design simply clicks together and is secured with 2 nuts.

The lock can be fitted to new lockers and also offers a quick, simple way of upgrading existing mechanical systems.

A 4 digit pin code opens and closes the lock and an 8 digit master code can be used by the site manager. A mechanical key override also ensures the locker can be opened in the event of an emergency.

## Strong zinc alloy construction

- Sliding bolt to fit recessed, multi-point latching systems
- Simple click together fit, with 2 nuts to secure and no wires to connect

۲

00

0

JA

3 0

73.5