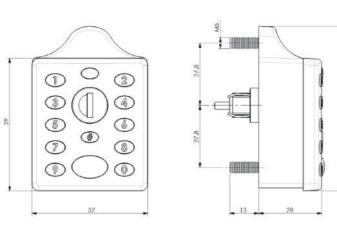

## **Standard Features**

- Black or silver or white finish as standard
- Mechanical emergency override key
- High quality keypad
- LED lights multi function
- Key press LED indicator
- Re-lock LED indicator
- Audible "beep" on key press (can be disabled)
- 8-digit master code
- 4-digit user codes
- Automatic timed unlock option
- Technician mode (allows access wtih master key without erasing user pin)
- · Battery level indicator
- 2 x AA batteries included
- Up to 80,000 cycles per pair of batteries
- Discrete logo (can be customized)