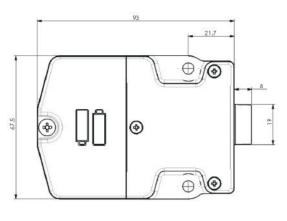

## Strong zinc alloy construction

- Sliding bolt to fit recessed, multi-point latching systems
- Simple click together fit, with 2 nuts to secure and no wires to connect

۲

00

0

JA

3 0

73.5