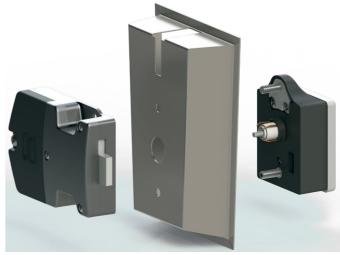

## DIGITAL LOCK FOR STEEL LOCKERS

Electronic locks

This new digital combination lock has been uniquely designed to fit quickly and easily to most traditional metal lockers. There are no wires to connect and no tricky pins to align. The 2 part design simply clicks together and is secured with 2 nuts.

## Designed to fit industry standard "three-hole" footprint

4)

6

8)

0)

## Strong zinc alloy construction

- Sliding bolt to fit recessed, multi-point latching systems
- Simple click together fit, with 2 nuts to secure and no wires to connect

۲

00

0

JA

3 0

73.5